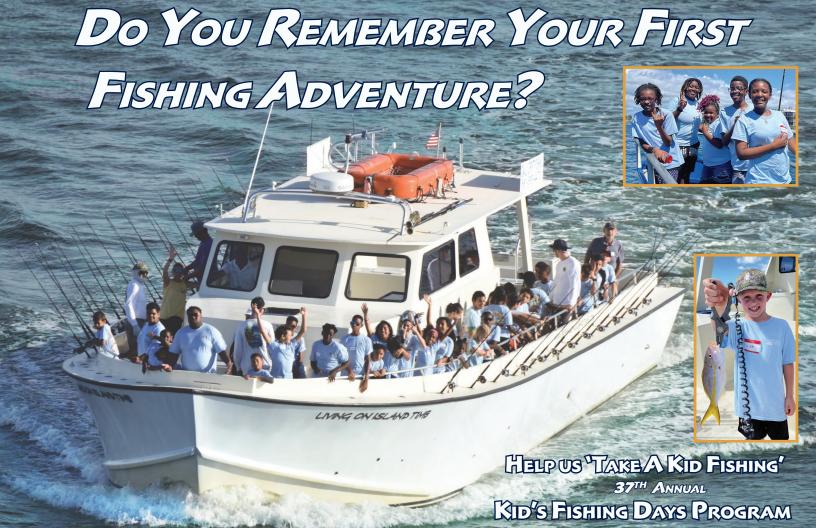

## Take A Kid Fishing

It's all about introducing kids to fishing and our marine environment! The Palm Beach County Fishing Foundation, the charitable affiliate of the West Palm Beach Fishing Club, will conduct its annual *Kid's Fishing Days* program in June and July. Disadvantaged children from throughout Palm Beach County will experience what many of us take for granted, a day of boating and fishing on the ocean. With the support of knowledgeable volunteers, the kids will receive quality fishing instruction and learn all about the marine environment while experiencing a memorable offshore adventure. Over 15,000 special

kids have participated in this heartwarming community outreach event. The program, now in its 37th year, is free of charge to those who participate and is made possible through the generosity of numerous community volunteers and sponsors.