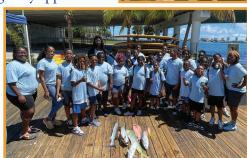

## Take A Kid Fishing

It's all about introducing kids to fishing and our marine environment! The Palm Beach County Fishing Foundation, the charitable affiliate of the West Palm Beach Fishing Club, will conduct its annual *Kid's Fishing Days* program in June and July. Disadvantaged children from throughout Palm Beach County will experience what many of us take for granted, a day of boating and fishing on the ocean. With the support of knowledgeable volunteers, the kids will receive quality fishing instruction and learn all about the marine environment while experiencing a memorable offshore adventure. Over 15,000 special

kids have participated in this heartwarming community outreach event. The program, now in its 37th year, is free of charge to those who participate and is made possible through the generosity of numerous community volunteers and sponsors.

receives a t-shirt, snacks, lunch, drinks and a brand new fishing rod & reel. Of course, each kid walks away with special memories of a fun day on the water and a better understanding of our unique marine environment.