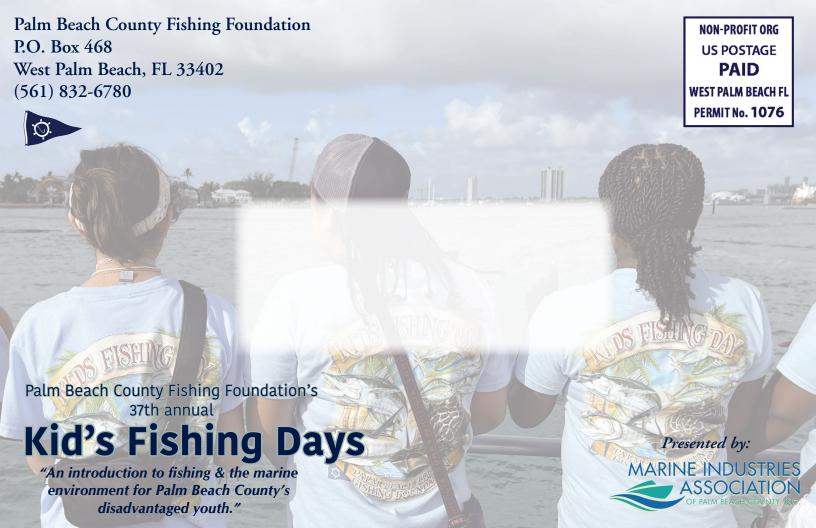

## Take A Kid Fishing

It's all about introducing kids to fishing and our marine environment! The Palm Beach County Fishing Foundation, the charitable affiliate of the West Palm Beach Fishing Club, will conduct its annual *Kid's Fishing Days* program in June and July. Disadvantaged children from throughout Palm Beach County will experience what many of us take for granted, a day of boating and fishing on the ocean. With the support of knowledgeable volunteers, the kids will receive quality fishing instruction and learn all about the marine environment while experiencing a memorable offshore adventure. Over 15,000 special

kids have participated in this heartwarming community outreach event. The program, now in its 37th year, is free of charge to those who participate and is made possible through the generosity of numerous community volunteers and sponsors.