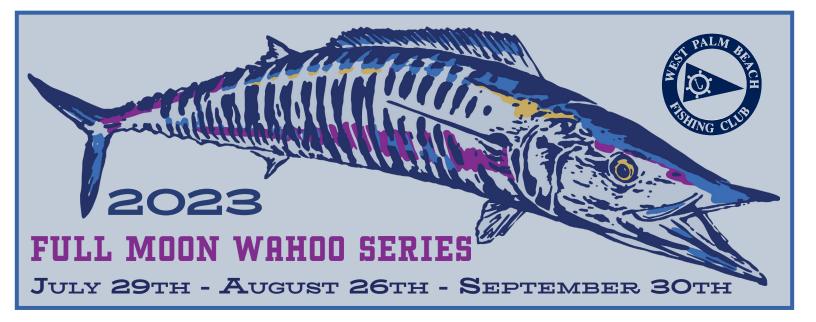

#### Tournament Rules & Details

1. Three full moon fishing days: Saturday, July 29th, Saturday, August 26th, and Saturday, September 30th. Entry fee \$60 per moon, or \$150 for all 3 moons (before July 27th). Must be a West Palm Beach Fishing Club (WPBFC) member to register. Each team must include one WPBFC member in good standing.