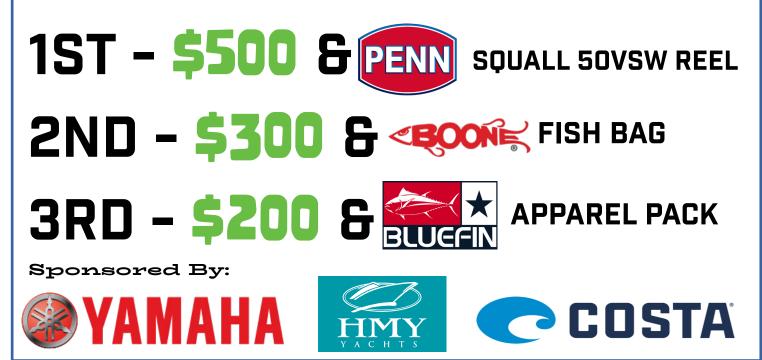

## Sponsored By: C&L INSURANCE Leader in Marine Insurance since 1991 TO THE OVERALL SERIES CHAMPION

# + WPB FISHING CLUB CUSTOM GAFF FROM

### **CASH AND PRIZES FOR EACH MONTHLY WINNERS:**



#### Tournament Rules & Details

1. Three full moon fishing days: Saturday, July 29th, Saturday, August 26th, and Saturday, September 30th. Entry fee \$60 per moon, or \$150 for all 3 moons (before July 27th). Must be a West Palm Beach Fishing Club (WPBFC) member to register. Each team must include one WPBFC member in good standing.

### 2. (OPTIONAL) CAPTAIN'S MEETING: THURSDAY, JULY 27TH 🔟 6 PM AT TWISTED TRUNK

Registration available @ captain's meeting, at \$80 per moon, or \$200 for all 3 moons. Additional buy-ins also available. Text/call 561-309-1397 for info.

- 3. Teams can weigh multiple fish; only (1) wahoo per Full Moon is eligible for their daily/series aggregate total.
- 4. Tournament scales open at 10 am 1 pm & 6 pm 8:30 pm @ Sailfish Marina on each Full Moon fishing day.