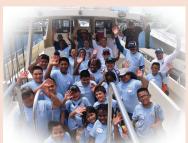

## Take A Kid Fishing

charitable affiliate of the West Palm Beach Fishing Club, will conduct its annual Kid's Fishing Days

program in mid-July. Hundreds of disadvantaged children from throughout Palm Beach County will experience what many of us take for granted, a day of boating and fishing on the ocean. With the support of knowledgeable volunteers, the kids will receive quality fishing instruction and learn all about the marine environment while experiencing a memorable offshore adventure. Over 14,000 special kids have participated in this heartwarming community outreach event. The program, now in its 33rd year, is free of charge to those who participate and is made possible

through the generosity of numerous community volunteers and sponsors. You or your business can help **Take a Kid Fishing** by sponsoring one or more children. A **tax-deductible donation of \$35.00** will help cover the cost of one child's participation. Larger donations are greatly appreciated and will help cover

significant expenses such as charter fees, t-shirts and rental expenses. Each child receives a t-shirt, snacks, drinks and a brand new fishing rod and reel. Of course, each child walks away with special memories of a fun day on the water and a better understanding of our unique marine environment.