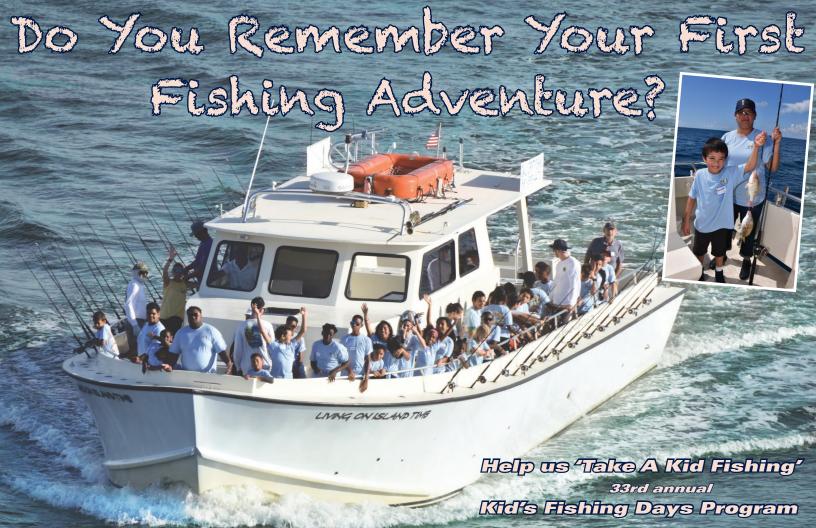

## The Palm Beach County Fishing Foundation

invites you to help us

## Take A Kid Fishing

charitable affiliate of the West Palm Beach Fishing Club, will conduct its annual Kid's Fishing Days

program in mid-July. Hundreds of disadvantaged children from throughout Palm Beach County will experience what many of us take for granted, a day of boating and fishing on the ocean. With the support of knowledgeable volunteers, the kids will receive quality fishing instruction and learn all about the marine environment while experiencing a memorable offshore adventure. Over 14,000 special kids have participated in this heartwarming community outreach event. The program, now in its 33rd year, is free of charge to those who participate and is made possible